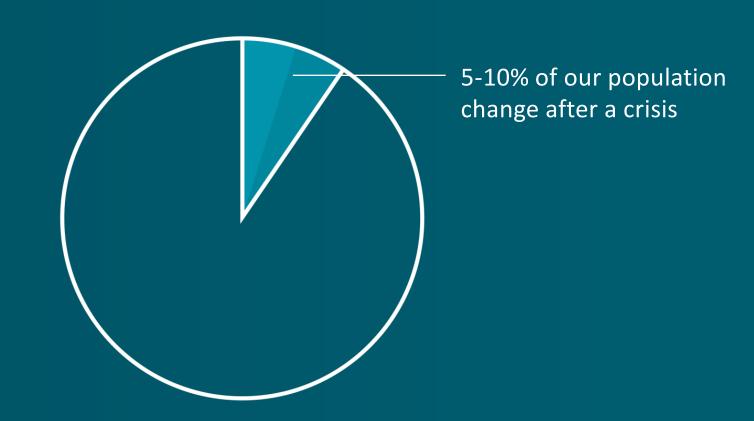

#### CRISES ARE A BLESSING

#### Professor Jan Rotmans

Humans are hard to change

We learn from crises

#### CRISES HELP TO CHANGE

We therefore need crises