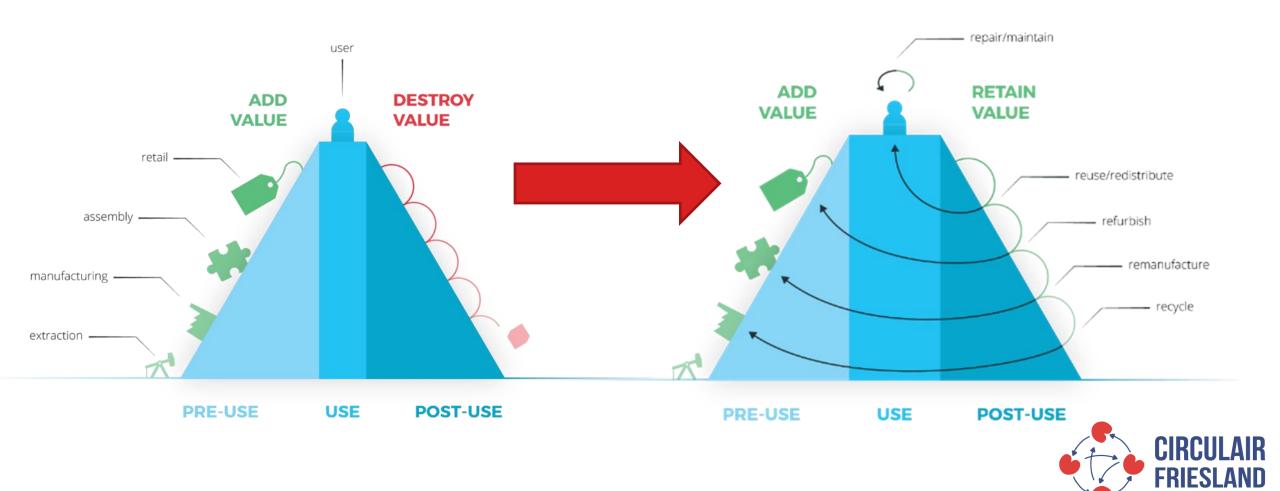

#### **CIRCULAR ECONOMY**

- 1. Design of a self-recovering system
- 2. Thinking through the design and the consequences of all decisions over time
- 3. A system that 'knows' where all raw materials are and will be going ideally at any time
- 4. Really knowing and understanding all costs and impacts both on society as well as on the environment

# OUR VISION OF A CIRCULAR ECONOMY