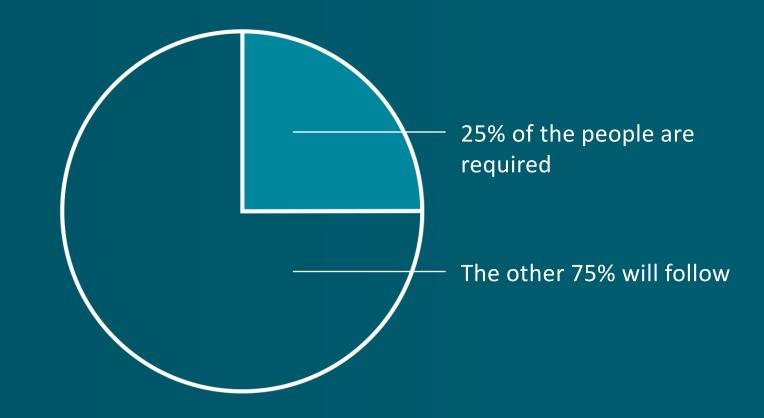

#### CRISES ARE A BLESSING

#### Professor Jan Rotmans

Humans are hard to change

We learn from crises

#### CRISES HELP TO CHANGE

We therefore need crises