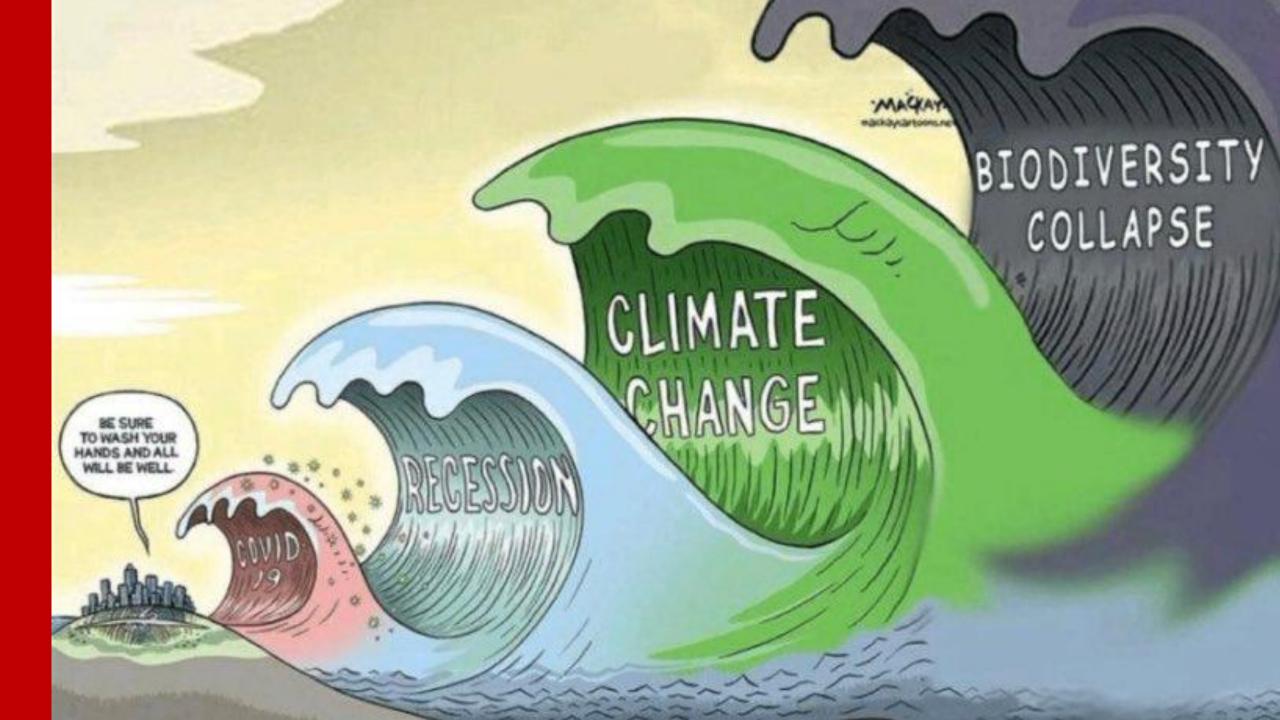

#### CRISES ARE A BLESSING

#### Professor Jan Rotmans

Humans are hard to change

We learn from crises

#### CRISES HELP TO CHANGE

We therefore need crises