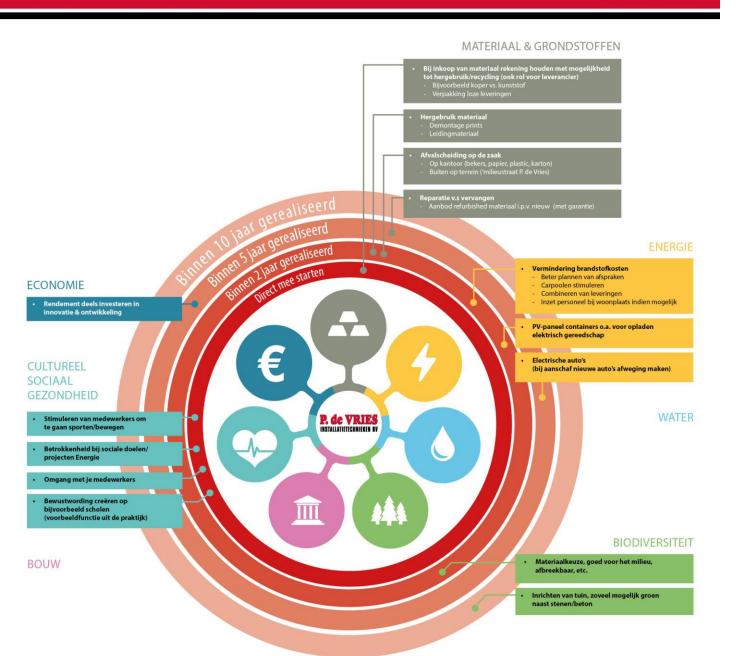

#### CARBON BASED DESIGN

**'REUSE' EXISTING BUILDINGS** 

IS A NEW BUILDING **REALLY NECESSARY? CAN YOU DO IT WITH LESS MATERIALS?** 

**REUSE EXISTING MATERIALS FROM DEMOLISHED BUILDINGS** 

**USE REGENERATIVE MATERIALS THAT** STORE CO<sub>2</sub>

**USE MATERIALS** WITH A LOW CO2 **IMPACT** 

**DON'T START IF YOU CAN'T DO THIS** 