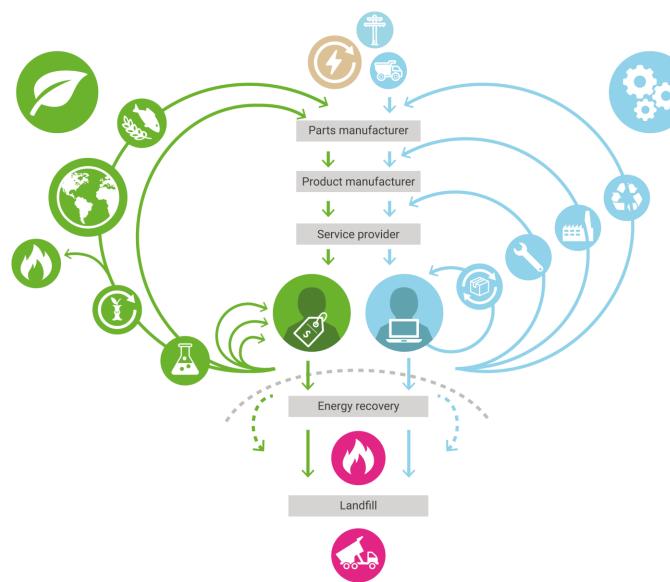

#### **CIRCULAR ECONOMY**

- 1. Design of a self-recovering system
- 2. Thinking through the design and the consequences of all decisions over time
- 3. A system that 'knows' where all raw materials are and will be going ideally at any time
- 4. Really knowing and understanding all costs and impacts both on society as well as on the environment

# OUR VISION OF A CIRCULAR ECONOMY